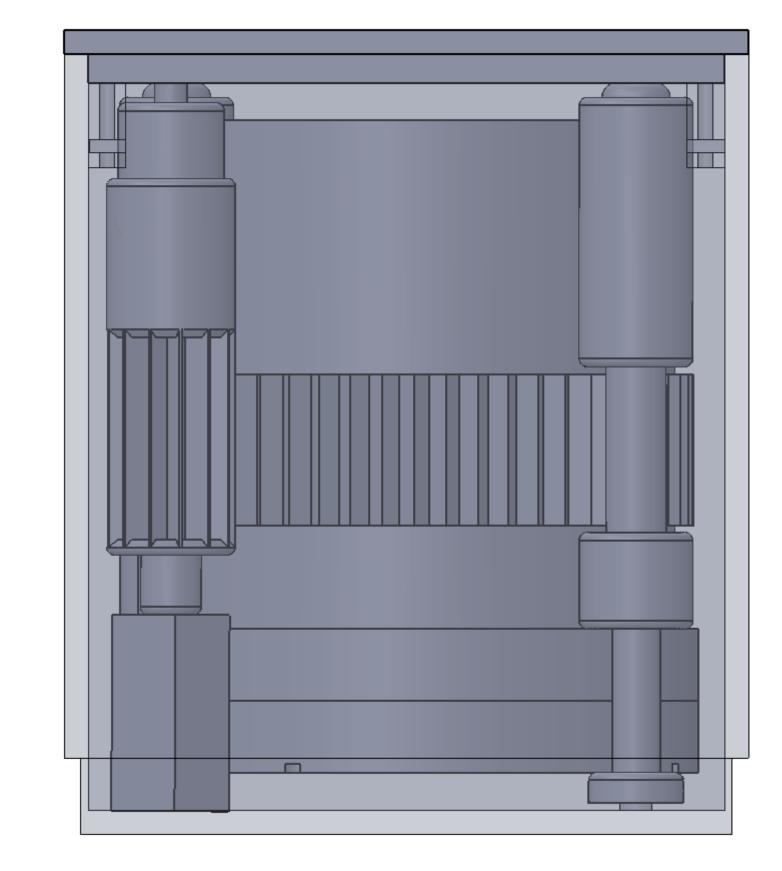

| UNLESS OTHERWISE SPECIFIED:<br>DIMENSIONS ARE IN MILLIMETERS |      |      | FINISH: |      |          |       | DEBUR AND<br>BREAK SHARP | DO NOT SCALI | DRAWING | REVISION     |
|--------------------------------------------------------------|------|------|---------|------|----------|-------|--------------------------|--------------|---------|--------------|
| SURFACE<br>TOLERANG<br>LINEAR:<br>ANGULA                     | CES: |      |         |      |          | EDGES |                          |              |         |              |
|                                                              | NAME | SIGN | ATURE   | DATE |          |       |                          | TITLE:       |         |              |
| DRAWN                                                        |      |      |         |      |          |       |                          |              |         |              |
| CHK'D                                                        |      |      |         |      |          |       |                          |              |         |              |
| APPV'D                                                       |      |      |         |      |          |       |                          |              |         |              |
| MFG                                                          |      |      |         |      |          |       |                          | 1            |         |              |
| Q.A                                                          |      |      |         |      | MATERIAL | :     | С                        | issem. t     | o mo    | ount mot     |
|                                                              |      |      |         |      | WEIGHT:  |       |                          | SCALE:2:1    |         | SHEET 1 OF 1 |