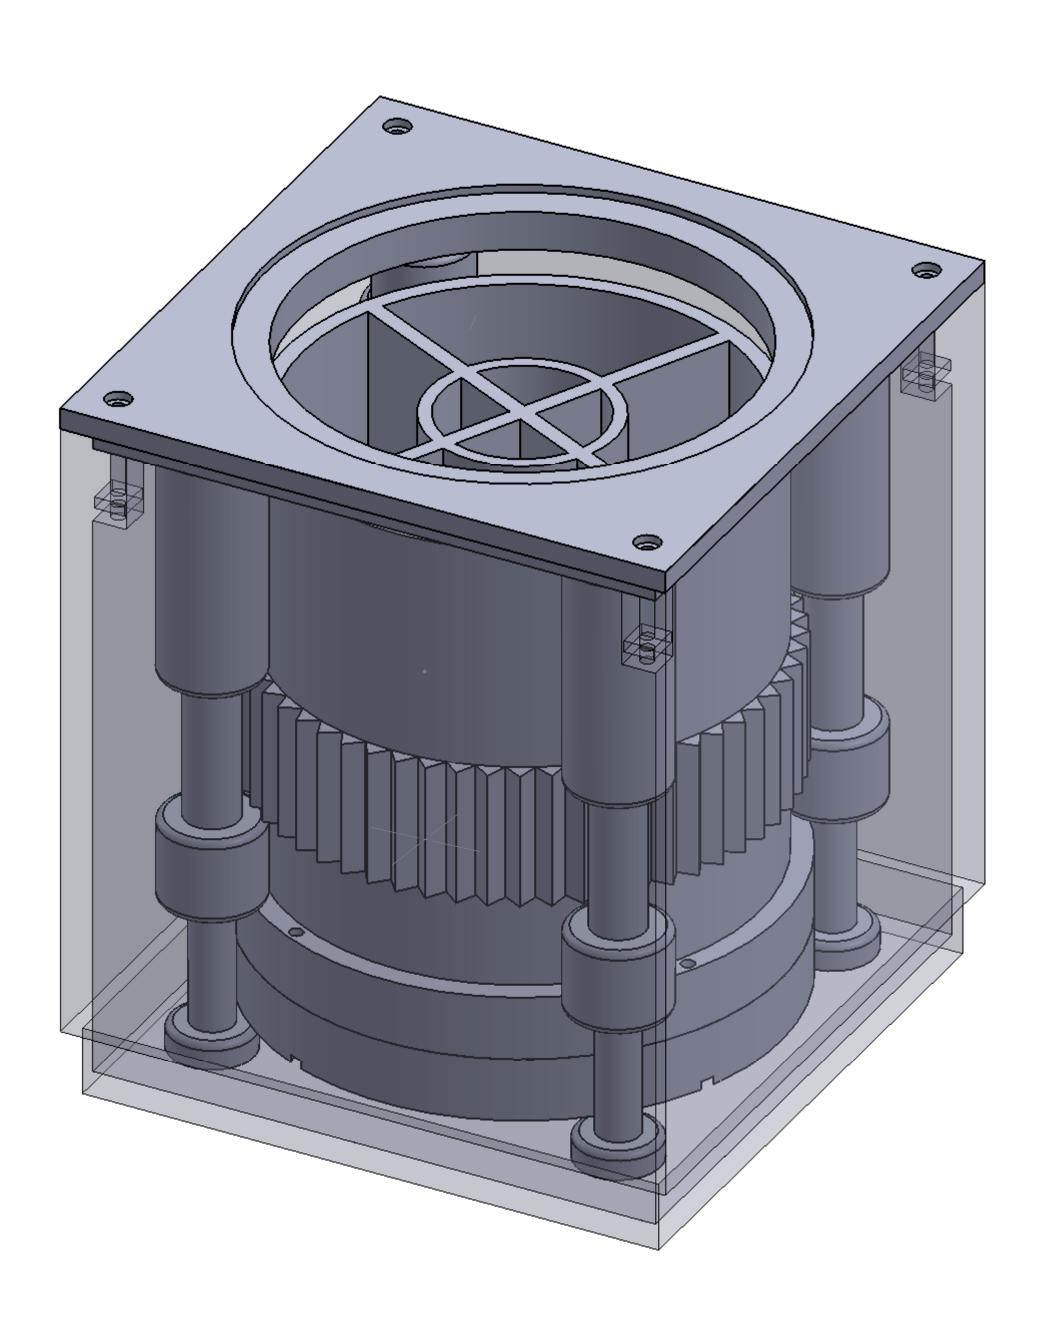

| UNLESS OTHERWISE SPECIFIED:<br>DIMENSIONS ARE IN MILLIMETERS |      |      | FINISH: |      |          |       | DEBUR AND<br>BREAK SHARP | DO NOT SCALI | DRAWING | REVISION     |
|--------------------------------------------------------------|------|------|---------|------|----------|-------|--------------------------|--------------|---------|--------------|
| SURFACE<br>TOLERANG<br>LINEAR:<br>ANGULA                     | CES: |      |         |      |          | EDGES |                          |              |         |              |
|                                                              | NAME | SIGN | ATURE   | DATE |          |       |                          | TITLE:       |         |              |
| DRAWN                                                        |      |      |         |      |          |       |                          |              |         |              |
| CHK'D                                                        |      |      |         |      |          |       |                          |              |         |              |
| APPV'D                                                       |      |      |         |      |          |       |                          |              |         |              |
| MFG                                                          |      |      |         |      |          |       |                          | 1            |         |              |
| Q.A                                                          |      |      |         |      | MATERIAL | :     | С                        | issem. t     | o mo    | ount mot     |
|                                                              |      |      |         |      | WEIGHT:  |       |                          | SCALE:2:1    |         | SHEET 1 OF 1 |