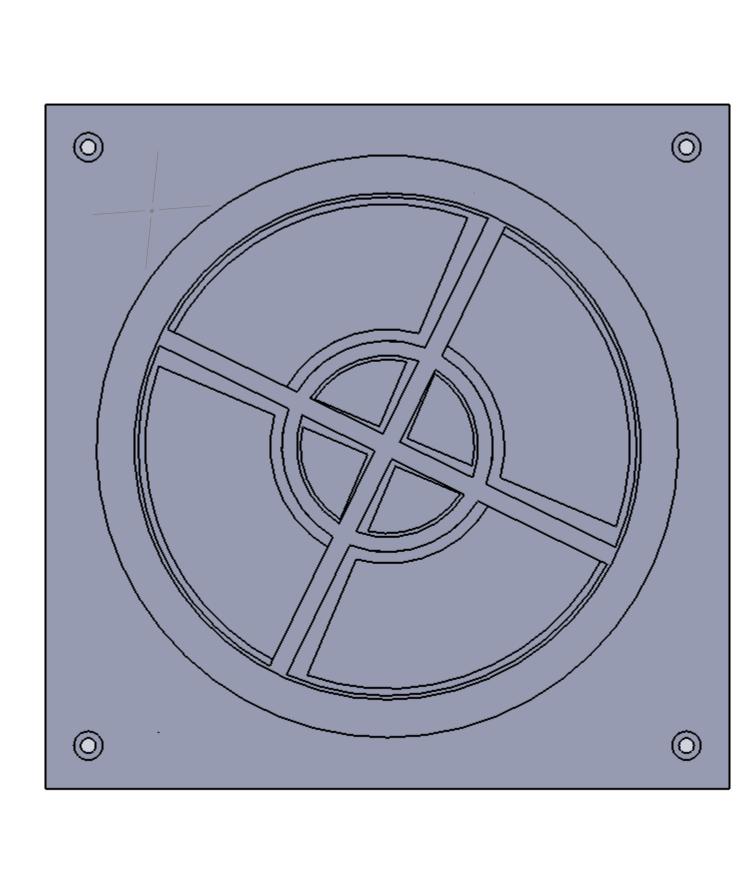

| UNLESS OTHERWISE SPECIFIED:<br>DIMENSIONS ARE IN MILLIMETERS |      |      | FINISH: |      |          |       | DEBUR AND<br>BREAK SHARP | DO NOT SCALI | DRAWING | REVISION     |
|--------------------------------------------------------------|------|------|---------|------|----------|-------|--------------------------|--------------|---------|--------------|
| SURFACE<br>TOLERANG<br>LINEAR:<br>ANGULA                     | CES: |      |         |      |          | EDGES |                          |              |         |              |
|                                                              | NAME | SIGN | ATURE   | DATE |          |       |                          | TITLE:       |         |              |
| DRAWN                                                        |      |      |         |      |          |       |                          |              |         |              |
| CHK'D                                                        |      |      |         |      |          |       |                          |              |         |              |
| APPV'D                                                       |      |      |         |      |          |       |                          |              |         |              |
| MFG                                                          |      |      |         |      |          |       |                          | 1            |         |              |
| Q.A                                                          |      |      |         |      | MATERIAL | :     | С                        | issem. t     | o mo    | ount mot     |
|                                                              |      |      |         |      | WEIGHT:  |       |                          | SCALE:2:1    |         | SHEET 1 OF 1 |