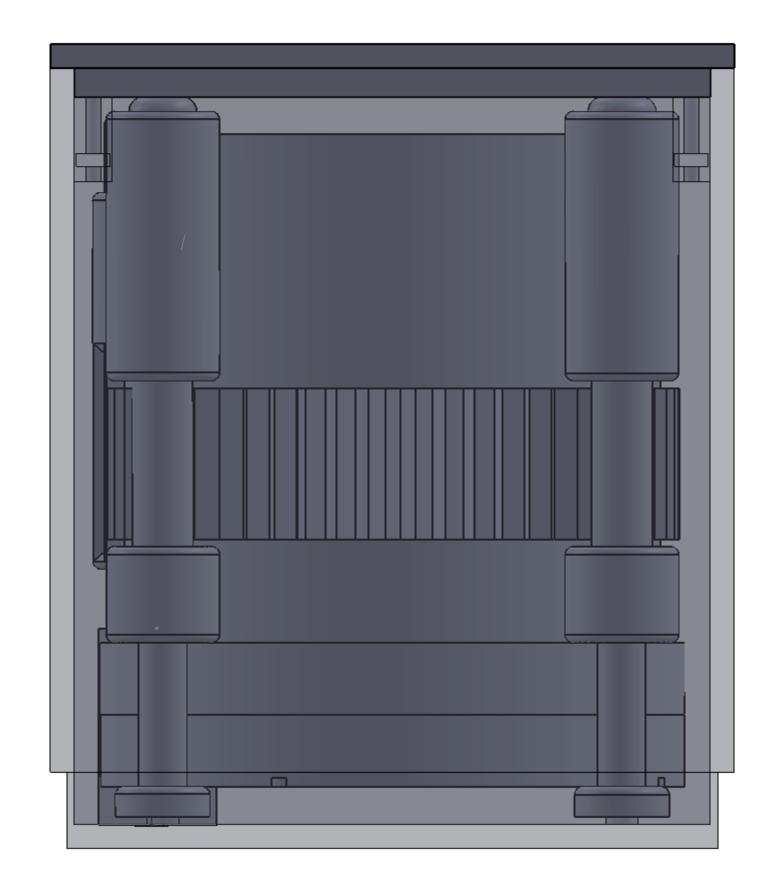

| UNLESS OTHERWISE SPECIFIED:<br>DIMENSIONS ARE IN MILLIMETERS |      |      | FINISH: |      |          |       | DEBUR AND<br>BREAK SHARP | DO NOT SCALI | DRAWING | REVISION     |
|--------------------------------------------------------------|------|------|---------|------|----------|-------|--------------------------|--------------|---------|--------------|
| SURFACE<br>TOLERANG<br>LINEAR:<br>ANGULA                     | CES: |      |         |      |          | EDGES |                          |              |         |              |
|                                                              | NAME | SIGN | ATURE   | DATE |          |       |                          | TITLE:       |         |              |
| DRAWN                                                        |      |      |         |      |          |       |                          |              |         |              |
| CHK'D                                                        |      |      |         |      |          |       |                          |              |         |              |
| APPV'D                                                       |      |      |         |      |          |       |                          |              |         |              |
| MFG                                                          |      |      |         |      |          |       |                          | 1            |         |              |
| Q.A                                                          |      |      |         |      | MATERIAL | :     | С                        | issem. t     | o mo    | ount mot     |
|                                                              |      |      |         |      | WEIGHT:  |       |                          | SCALE:2:1    |         | SHEET 1 OF 1 |